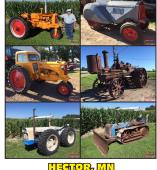

SAT, AUGUST 6, 2016, 9:00 A.M. 150+ ANTIQUE & 2-CYLINDER TRACTORS, MANY RARE & HARD TO FIND MINNEAPOLIS MOLINE, FORD, FORDSON TRACTORS & CRAWLERS WITH LOW SERIAL NUMBERS. ALSO SELLING PARTS, MANUALS, PEDAL TRACTORS, HORSE DRAWN EQUIPMENT & MUCH MORE THE RUSSELL JOHNSON LIFETIME ANTIQUE TRACTOR COLLECTION RUSSELL JOHNSON • 320-212-8454