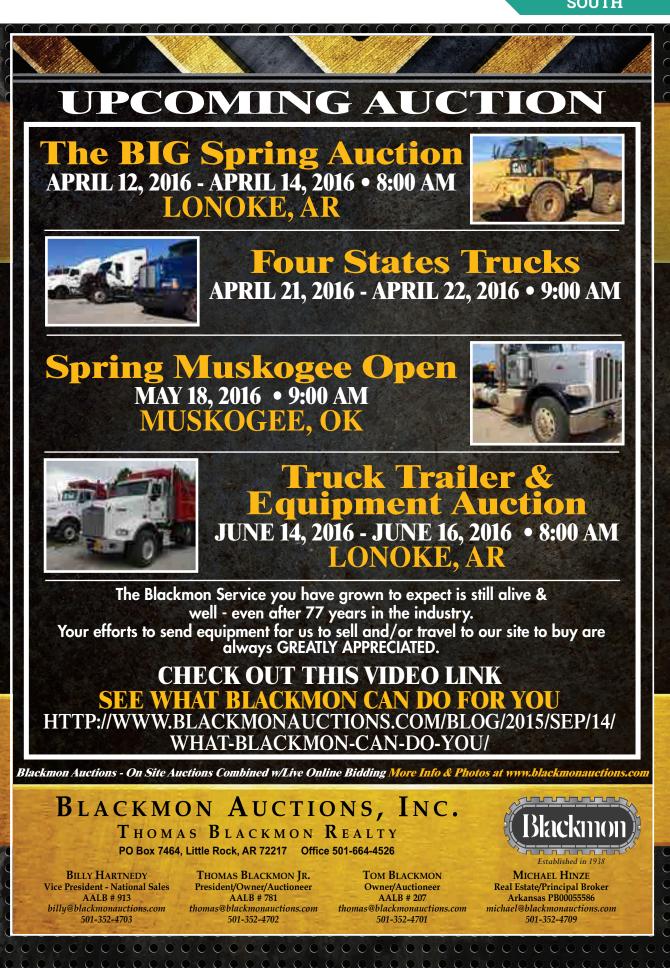

### **UPCOMING AUCTIONS:**

### Saturday, March 26th, 2016 14TH ANNUAL SPRING AUCTION IRON CITY, GA

### Saturday, April 23rd, 2016 21ST ANNUAL "CITRUS, RANCH & PRODUCE SPECIAL" OKEECHOBEE, FL

1894 Sylvester Hwy - Moultrie, GA 31768 (229) 985-4565 ~ Fax (229) 985-0754 email: sales@demottauction.com Auctioneer: Terry DeMott, Sr. FL ~ #AU1833 - AB1285 - GA #AU002554 FOR MORE INFORMATION & UPCOMING AUCTIONS visit www.demottauction.com